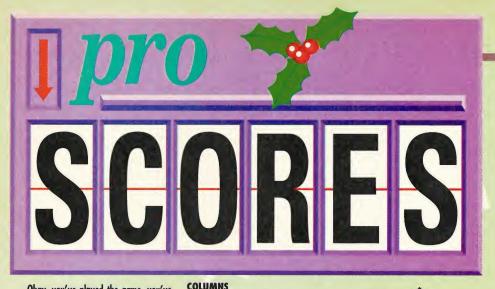

Check It Out, a subsidiary magazine in the Which? group of consumer watchdog magazines, recently carried out a survey on console magazines. It compared SEGAPRO with rivals Sega Power and Sega Force.

CARTRIDGE

THESE TRAN

The review panellists consisted of a mixedsector of teenagers. They results were:

ATT

|                   | SEGAPRO | Sega Power | Sega Force | Mean Machines |
|-------------------|---------|------------|------------|---------------|
| Graphics          | 0000    | 0000       |            | 0000          |
| Readability       | 000     | 000        | 000        | 0000          |
| Reviews           | 0000    | 0000       |            | 0000          |
| News and Features | 000 100 | 000        | 000        | 000           |
| Addictiveness     | 0000    | 0000       | 000        | 000           |
| Overall           | 76%     | 72%        | 60%        | 72%           |

CONSOLE XS our sister publication, which provides tips on both Sega and Nintendo consoles received a staggering 64%, which is good when you consider that it doesn't review games - a major feature of the comparison. All-in-all SEGAPRO was awarded the highest marks, beating Sega, Nintendo and All-comers (multi-format) mags. If you want to see a copy of the survey, then it can be obtained free of charge from either The Consumers Association, Freepost Hertford SG14 1YB. Alternatively freephone (0800) 252100 to obtain two free copies of Check it Out! What we want to know is how did CONSOLE XS win three points for reviews when they don't do any?